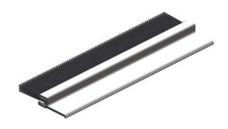

## Door Bottom Sweep | Jamb Weatherstrip | Split Astragal

#### SIZE:

- Width: 1/4" (6 mm) Strip height: 1/2" (13 mm)