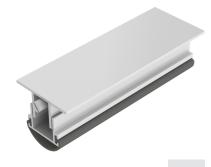

BHM

For more information visit www.hagerco.com

742S Automatic Door Bottom Hollow Metal Door

## Notes:

- The 742S is designed to be completely concealed in the bottom channel of hollow metal doors
- Furnished exact length as stated. May be trimmed for fitting (2" maximum).
- Available in lengths of 24" to 48"

## SIZE:

- Width: 1-3/8" (34.93 mm) Height: 3/4" (19.1 mm)