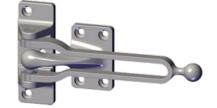

# 274D Door Guard

### Note:

- Includes door guard protective plate 274B
- Permits door to be slightly opened to allow viewing
- Hinged bar allows the door guard to be positioned 180 degrees away from  $\,$

the door when not in use - 3/32" shims available, see 274C

### ARM BRACKET BASE:

- 15/16" x 2-5/8" (24mm x 66.5mm)

#### HOOK BASE:

-1-1/16" x 1-5/8" (27mm x 41mm)

# ARM LENGTH:

- 4-1/2" (114 mm)