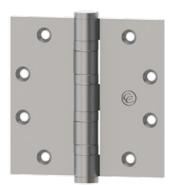

# ECBB1102NRP

Five Knuckle Ball Bearing Heavy Weight

#### Application:

- ANSI A8111
- Four ball bearings
- Non-removable pin with tip and plug
- For use on heavy weight doors or doors requiring high frequency service

## PRODUCT SPECIFICATIONS

MATERIAL:

- Steel with Steel pin

FINISHES:

- USP (4.5" x 4.5" only), US15, US26, US26D

### **PRODUCT SIZE OPTIONS**

| HINGE SIZE<br>(INCHES) | HINGE SIZE<br>(MM) | GAUGE OF<br>METAL | HOLE<br>COUNT | SCREW SIZE<br>(MACHINE) | SCREW SIZE<br>(WOOD) |
|------------------------|--------------------|-------------------|---------------|-------------------------|----------------------|
| 4 1/2 x 4 1/2          | 114 x 114          | 0.180             | 8             | 1/2 x 12-24             | 1 1/4 x 12           |
| *5 x 4 1/2             | 127 x 114          | 0.190             | 8             | 1/2 x 12-24             | 1 1/4 x 12           |
|                        |                    |                   |               |                         |                      |